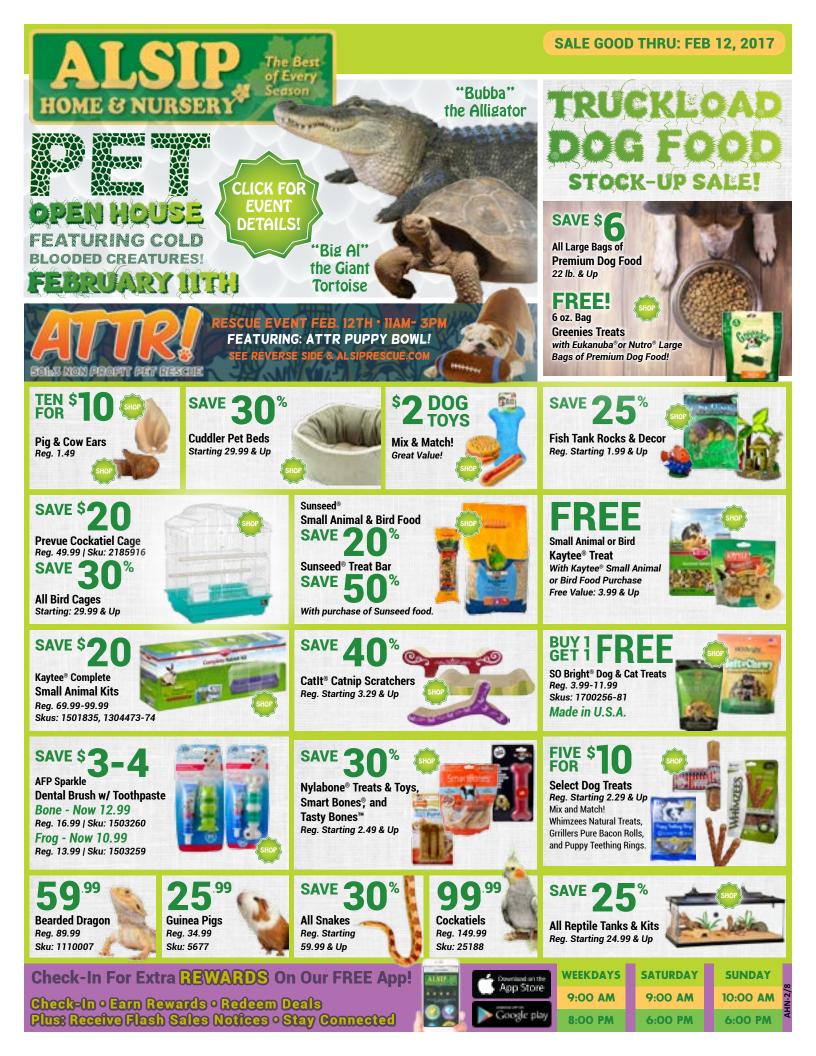

### Cold Blooded Creatures Exhibit

Conservation Through Education Frankfort - 1:30 PM St. John - 11:00 AM

**12:30 PM Demonstration** (both locations) K9 Officers from local law enforcement will show you how they help the community.

#### Workshops for Kids

Parrot Craft: 11 AM - 3 PM Create craft to resemble Rocky, Alsip's very own African Grey Parrot!

Wild Bird Craft: 11 AM - 3 PM Create wild bird treat to hang outside!

Fiddler Crab Habitat Frankfort - 2:30 PM St. John - 1:00 PM

Kids will create a habitat to take home their new Fiddler Crab pet! **\$5 Spot Holding Fee Required** (Fee returned on Alsip Gift Card) Limit: **25 Kids** 